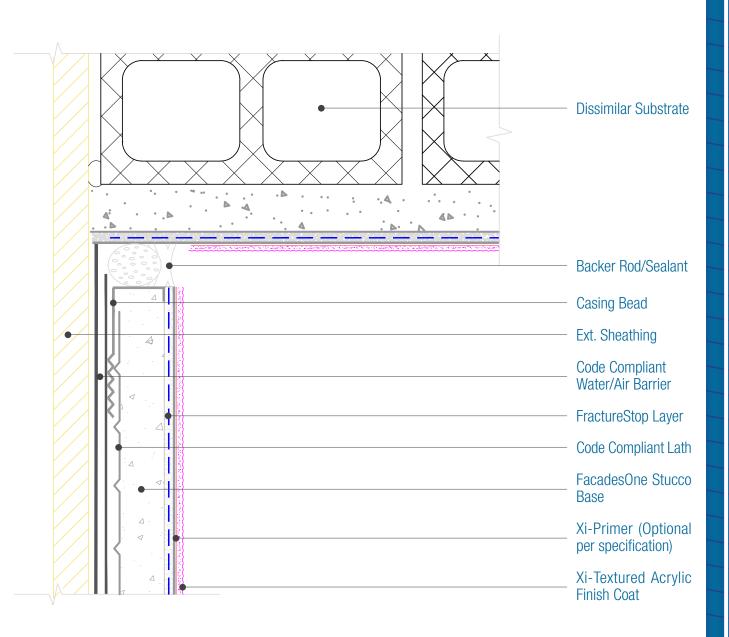

## FacadesOne FractureStop Assembly Inside Corner Joint

Date. 06-15-2020 | Detail. F1FS.III.3 v1

NOTES:

1. There must be continuous airtightness over the entire building enclosure, where required by code. The actual project detail must show this continuity.